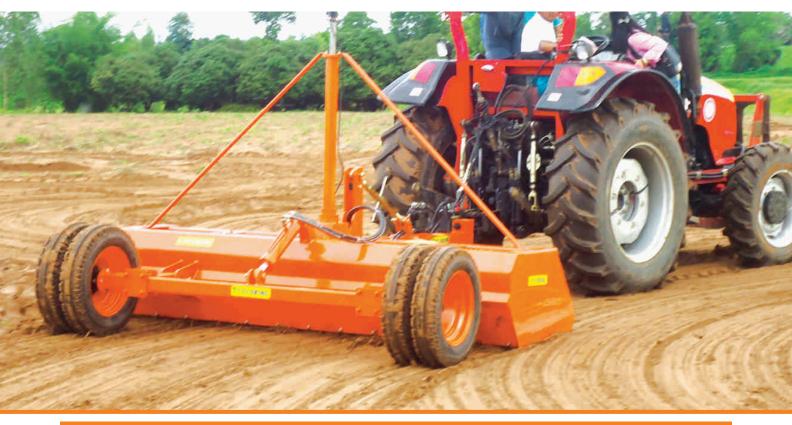

## Eco Planer Laser Guided Land Leveler

## Eco planer scraper bucket system :

| Width of Cut (mtr.)  | →I 2  | 2.5                                                         | 3      |
|----------------------|-------|-------------------------------------------------------------|--------|
| Tyre Size            | •     | 6.00 x 16 (Single/Double), 10.0/75-15.3 & 13/55-16 (Optiona | l)     |
| Tractor Power (hp) 👩 | 55~65 | 70~85                                                       | 90~105 |