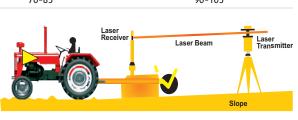

## Laser system

Machine control system to be mounted on tractor consist of :

- Receiver to be mounted on a electric operated power mast directly attached to bucket : High precision: ±1mm/ Normal precision: ±2mm, Operating temperature: -20°C / -4°F to +50°C / 122°F, Water and dust resistance: IP65
- 2) Power cable for powering system from tractor power (12Volt).
- 3) Cable connecting Control Box (Auto panel) to Valves of tractor for Hydraulic control.

Laser transmitter unit mounted on tripod consist of :

Laser transmitter with carrying case. A rugged self leveling laser system with automatic elevation alert, bright red (635nm) beam and a working operating range (Diameter) 700-800 meter Self-leveling Range: ±3 degrees, Automatic self-leveling in level & slope mode, Operating temperature: -20°C / -4°F to +50°C / 122°F.