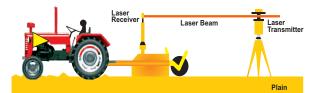

## Laser system

Machine control system to be mounted on tractor consist of :

- Receiver to be mounted on a electric operated power mast directly attached to bucket : High precision: ±1mm/ Normal precision: ±2mm, Operating temperature: -20°C / -4°F to +50°C / 122°F, Water and dust resistance: IP65
- 2) Power cable for powering system from tractor power (12Volt).
- 3) Cable connecting Control Box (Auto panel) to Valves of tractor for Hydraulic control.

Laser transmitter unit mounted on tripod consist of :

Laser transmitter with carrying case. A rugged self leveling laser system with automatic elevation alert, bright red (635nm) beam and a working operating range (Diameter) 700-800 meter Self-leveling Range: ±3 degrees, Automatic self-leveling in level & slope mode, Operating temperature: -20°C / -4°F to +50°C / 122°F.